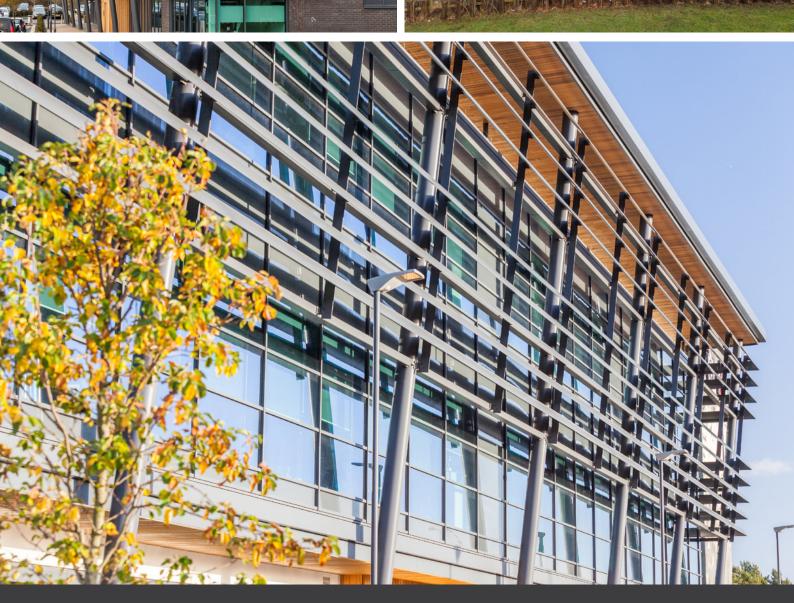

### **DESIGN**

- Solar shading systems and climate façades designed to combine function with aesthetic appeal
- New HQ replaces featureless and utilitarian buildings
- Linear climate façade for three-storey office block and brise soleil system for new custody block

# **INSTALLATION**

- Continuous spans of louvre blades installed to achieve seamless finish
- Challenging design required compound corners and three fixed vertical fixing points
- Complex project demanded tolerances of less than 2mm