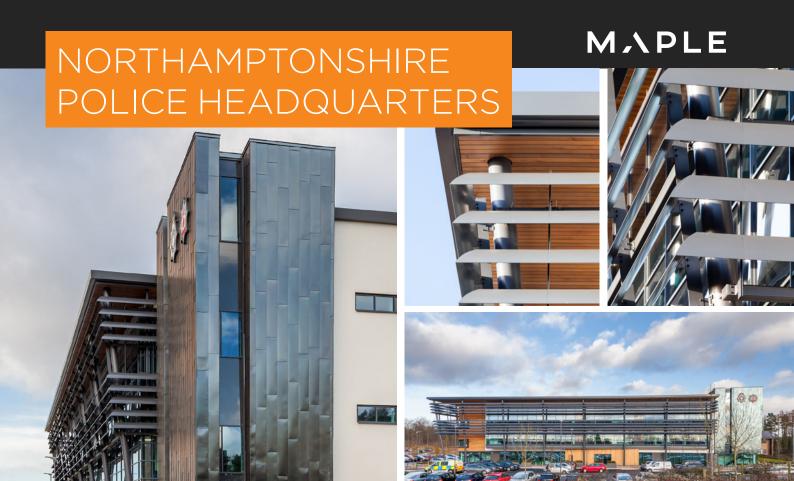

# **MANUFACTURE**

- Maple's modular Strata Corona brise soleil system used on 20-cell custody block
- Pre-fabricated welded corners required for specific site challenges

# **INSTALLATION**

- Continuous spans of louvre blades installed to achieve seamless finish
- Challenging design required compound corners and three fixed vertical fixing points
- Complex project demanded tolerances of less than 2mm