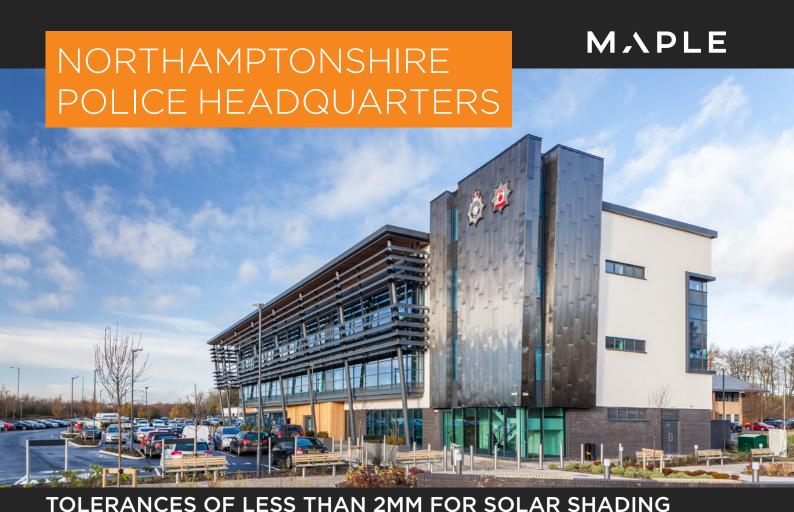

## LOCATION

Northamptonshire Police HQ, Kettering

AT NEW POLICE HQ

### **DESIGN**

- Solar shading systems and climate façades designed to combine function with aesthetic appeal
- New HQ replaces featureless and utilitarian buildings
- Linear climate façade for three-storey office block and brise soleil system for new custody block

# **INSTALLATION**

- Continuous spans of louvre blades installed to achieve seamless finish
- Challenging design required compound corners and three fixed vertical fixing points
- Complex project demanded tolerances of less than 2mm