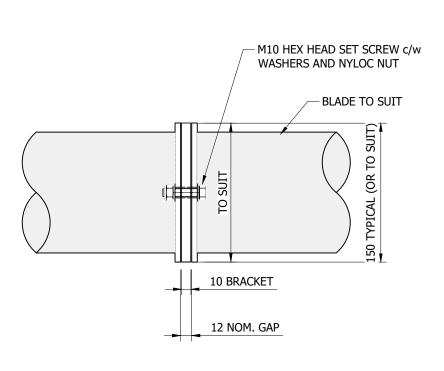

This drawing & copyright belongs to Maple Sunscreening Ltd. Do not copy, reproduce or supply any information without prior written permission.



## MAPLE

Units 11a-11d Bramhall Technology Park, Pepper Rd, Hazel Grove, Stockport, Cheshire, SK7 5SA

Tel: 0161 456 6644 www.maplesunscreening.co.uk

| Project Title: |  |  |
|----------------|--|--|
| Client:        |  |  |
| Site Address:  |  |  |
|                |  |  |
|                |  |  |

| FIXING DET   | • • • • • • • • • • • • • • • • • • • • |              |  |  |  |
|--------------|-----------------------------------------|--------------|--|--|--|
| Drawn:       | Checked:                                | Date:        |  |  |  |
| NL           | ADJ                                     | 2017         |  |  |  |
| Scale: