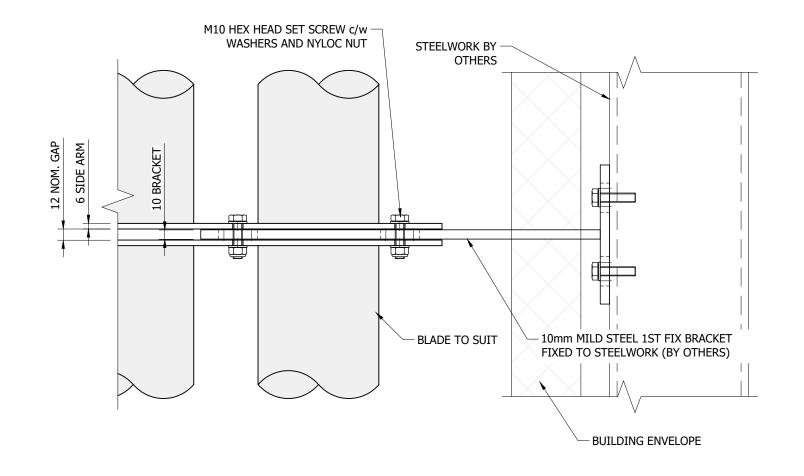

This drawing & copyright belongs to Maple Sunscreening Ltd. Do not copy, reproduce or supply any information without prior written permission.



## MAPLE

Units 11a-11d Bramhall Technology Park, Pepper Rd, Hazel Grove, Stockport, Cheshire, SK7 5SA

Tel: 0161 456 6644 www.maplesunscreening.co.uk

| Project Title: |  |  |
|----------------|--|--|
| Client:        |  |  |
| Site Address:  |  |  |
|                |  |  |
|                |  |  |

| FIXING DET   | • • • • • • • • • • • • • • • • • • • • |              |  |  |  |
|--------------|-----------------------------------------|--------------|--|--|--|
| Drawn:       | Checked:                                | Date:        |  |  |  |
| NL           | ADJ                                     | 2017         |  |  |  |
| Scale: