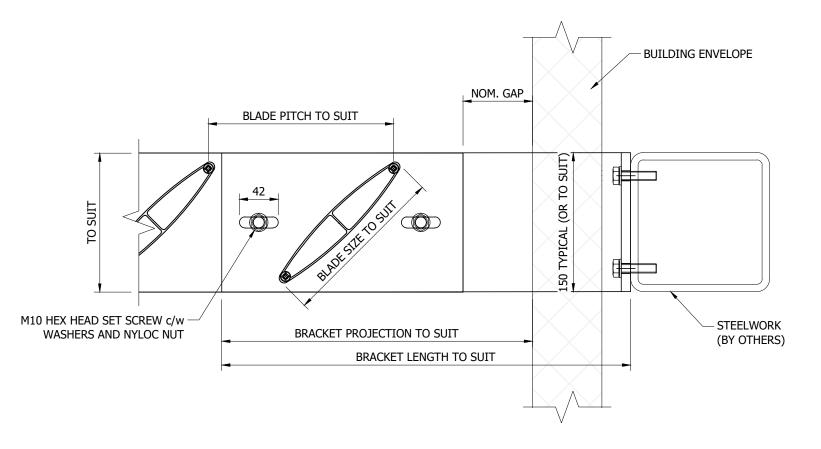

This drawing & copyright belongs to Maple Sunscreening Ltd. Do not copy, reproduce or supply any information without prior written permission.



## MAPLE

Units 11a-11d Bramhall Technology Park, Pepper Rd, Hazel Grove, Stockport, Cheshire, SK7 5SA

Tel: 0161 456 6644 www.maplesunscreening.co.uk

| Project Title: |  |  |
|----------------|--|--|
| Client:        |  |  |
| Site Address:  |  |  |
|                |  |  |
|                |  |  |

| FIXING DET   | • • • • • • • • • • • • • • • • • • • • |              |  |  |  |
|--------------|-----------------------------------------|--------------|--|--|--|
| Drawn:       | Checked:                                | Date:        |  |  |  |
| NL           | ADJ                                     | 2017         |  |  |  |
| Scale:       |