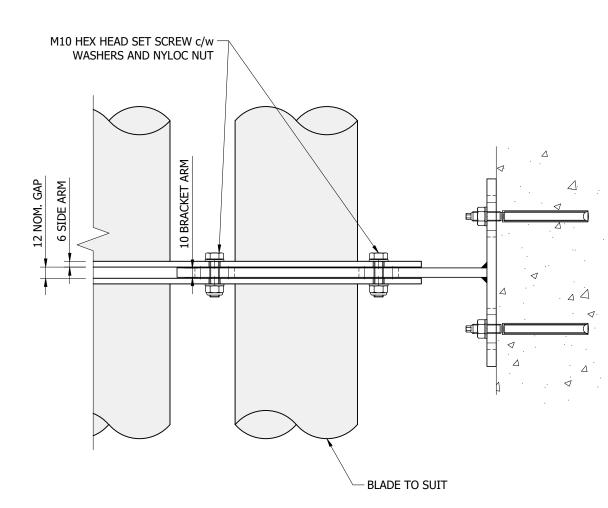

## STRATA TO CONCRETE FACE FIXING DETAIL

This drawing & copyright belongs to Maple Sunscreening Ltd. Do not copy, reproduce or supply any information without prior written permission.

| R:         | Init/Date: | Revision: | Chk: |
|------------|------------|-----------|------|
| <u>(</u> . | Int Date.  | Revision. | CIR. |