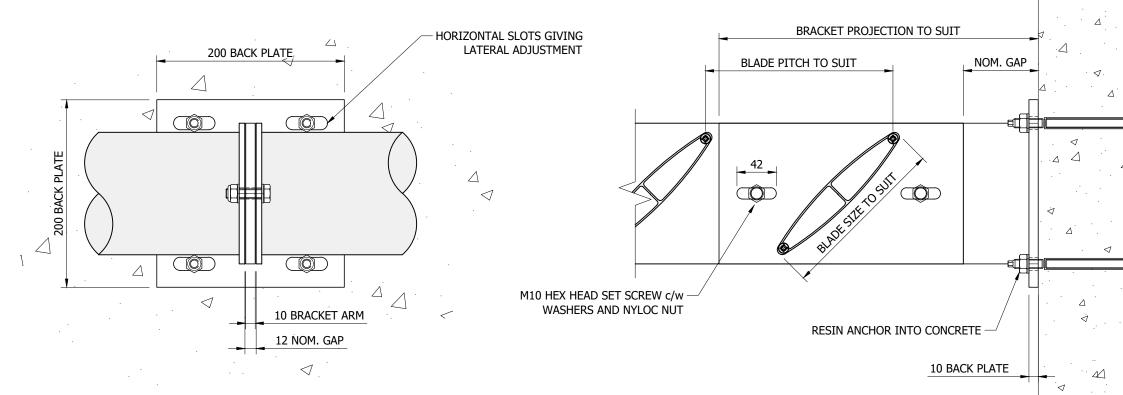

## STRATA TO CONCRETE FACE FIXING DETAIL

This drawing & copyright belongs to Maple Sunscreening Ltd. Do not copy, reproduce or supply any information without prior written permission.

| R:         | Init/Date: | Revision: | Chk: |
|------------|------------|-----------|------|
| <u>(</u> . | Int Date.  | Revision. | CIR. |