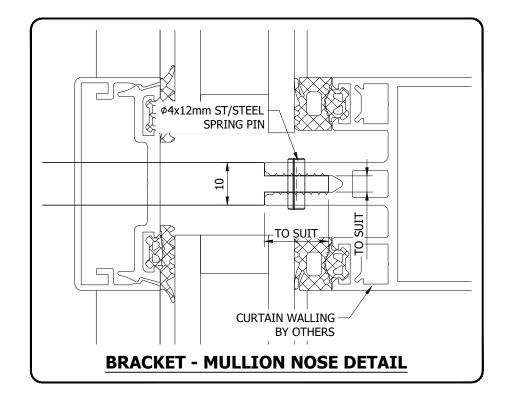

**NOTE:** CW BRACKETS WILL USUALLY BE FREE ISSUED FOR INSTALLATION TO CW CONTRACTOR. ALL  $\phi 4$  HOLES SHOULD BE PRE-DRILLED IN CW MULLIONS. ONLY TOP HOLE WILL BE PRE-DRILLED IN BRACKET, OTHER HOLES IN BRACKET SHOULD BE DRILLED ON SITE THROUGH HOLES IN CW MULLION - THIS WILL ENSURE PERFECT ALIGNMENT.

10mm ALUMINIUM CURTAIN WALLING
BRACKET TO BE MILLED TO FIT MULLION
NOSE AND FIXED WITH #4mm SPRING PINS

NOM. GAP

BLADE PITCH TO SUIT

BRACKET PROJECTION TO SUIT

BRACKET LENGTH TO SUIT

FACE OF CURTAIN WALLING
MULLION CAPPING