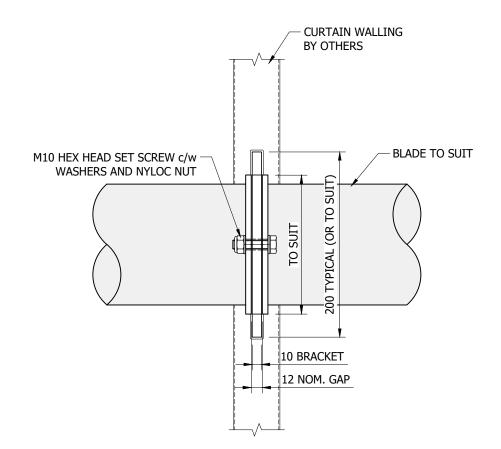

10mm ALUMINIUM CURTAIN WALLING
BRACKET TO BE MILLED TO FIT MULLION
NOSE AND FIXED WITH #4mm SPRING PINS

NOM. GAP

BLADE PITCH TO SUIT

BRACKET PROJECTION TO SUIT

BRACKET LENGTH TO SUIT

FACE OF CURTAIN WALLING
MULLION CAPPING