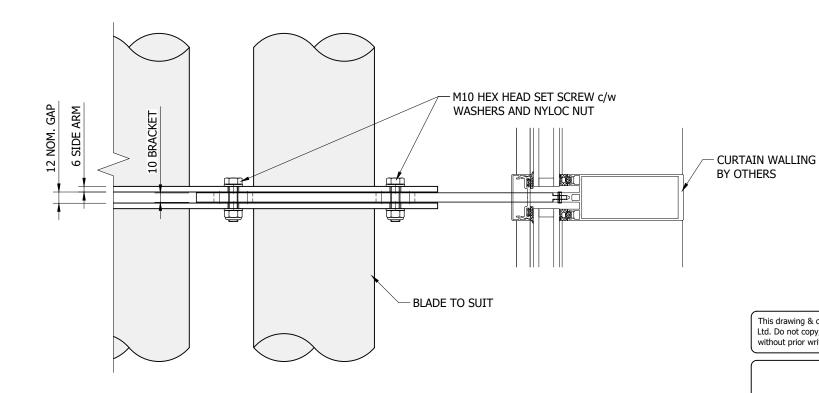

10mm ALUMINIUM CURTAIN WALLING
BRACKET TO BE MILLED TO FIT MULLION
NOSE AND FIXED WITH #4mm SPRING PINS

NOM. GAP

BLADE PITCH TO SUIT

BRACKET PROJECTION TO SUIT

BRACKET LENGTH TO SUIT

FACE OF CURTAIN WALLING
MULLION CAPPING