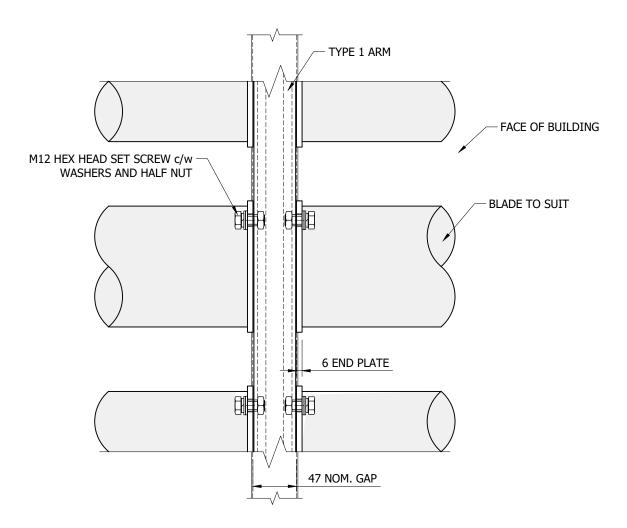

## Drawing Title: CLIMATE FACADE (TYPE 1 ARM) FIXING DETAIL STEEL Drawn: Checked: Date: AR 2017 Scale: Paper Size: A3 LANDSCAPE DO NOT SCALE Status: INFORMATION Drawing No: Rev: SD-CF-FX-012

**CLIMATE FACADE (TYPE 1 ARM) TO STEEL**