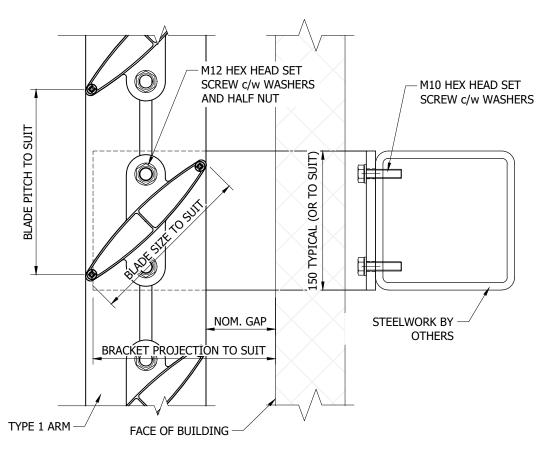

STEELWORK BY OTHERS

This drawing & copyright belongs to Maple Sunscreening Ltd. Do not copy, reproduce or supply any information without prior written permission.

## Drawing Title: CLIMATE FACADE (TYPE 1 ARM) FIXING DETAIL STEEL Drawn: Checked: Date: AR 2017 Scale: Paper Size: A3 LANDSCAPE DO NOT SCALE Status: INFORMATION Drawing No: Rev: SD-CF-FX-012

**CLIMATE FACADE (TYPE 1 ARM) TO STEEL**