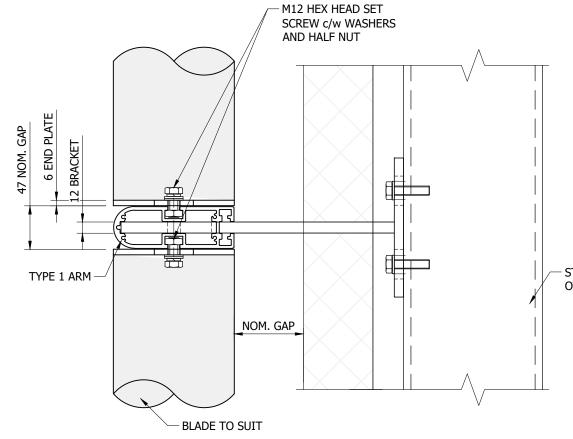

## Drawing Title: CLIMATE FACADE (TYPE 1 ARM) FIXING DETAIL STEEL Drawn: Checked: Date: AR 2017 Scale: Paper Size: A3 LANDSCAPE DO NOT SCALE Status: INFORMATION Drawing No: Rev: SD-CF-FX-012

**CLIMATE FACADE (TYPE 1 ARM) TO STEEL**