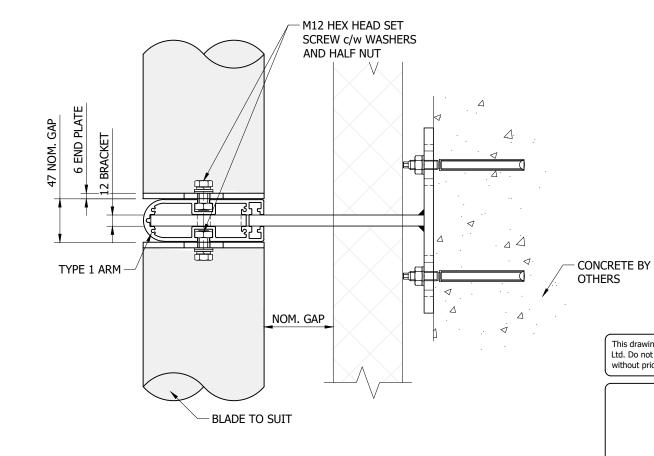

INFORMATION

Drawing No: SD-CF-FX-011

**CLIMATE FACADE (TYPE 1 ARM) TO CONCRETE BEHIND BUILDING LINE**