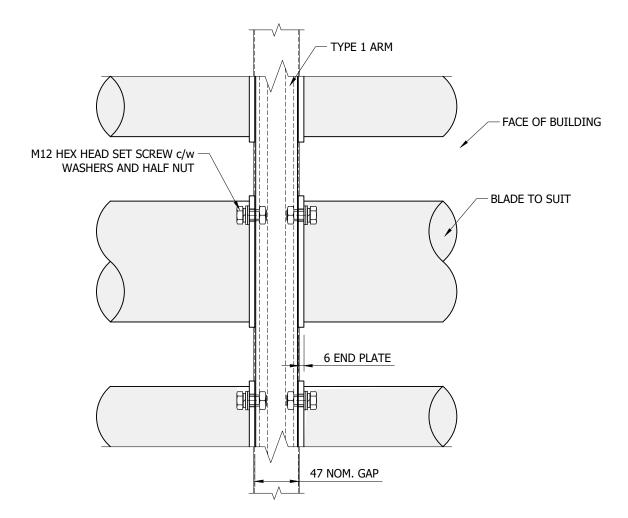

INFORMATION

Drawing No: SD-CF-FX-011

**CLIMATE FACADE (TYPE 1 ARM) TO CONCRETE BEHIND BUILDING LINE**