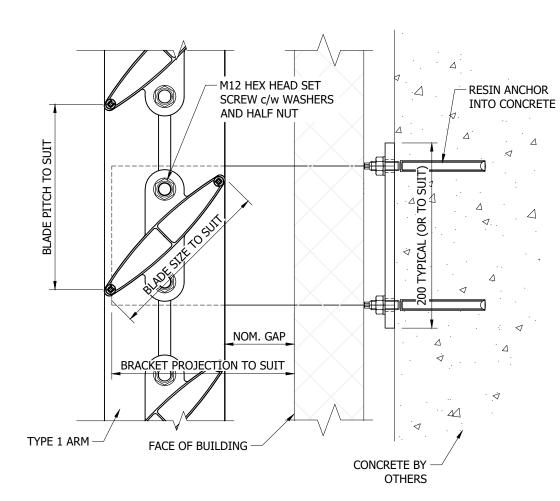

INFORMATION

Drawing No: SD-CF-FX-011

**CLIMATE FACADE (TYPE 1 ARM) TO CONCRETE BEHIND BUILDING LINE**