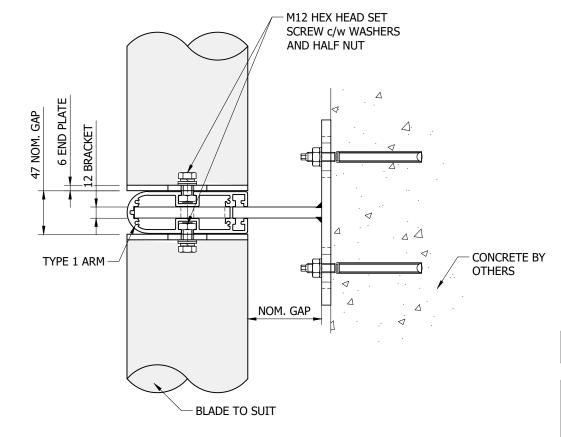

| CLIMATE FACADE (TYPE 1 ARM)<br>FIXING DETAIL<br>CONCRETE FACE FIX |          |              |
|-------------------------------------------------------------------|----------|--------------|
| Drawn:                                                            | Checked: | Date:        |
| AR                                                                |          | 2017         |
| Scale:                                                            |          | Paper Size:  |
| DO NOT SCA                                                        | LE       | A3 LANDSCAPE |
| Status:                                                           | NFORM    | IATION       |

Drawing No: SD-CF-FX-010

Drawing Title:

**CLIMATE FACADE (TYPE 1 ARM) TO CONCRETE FACE FIX DETAIL**