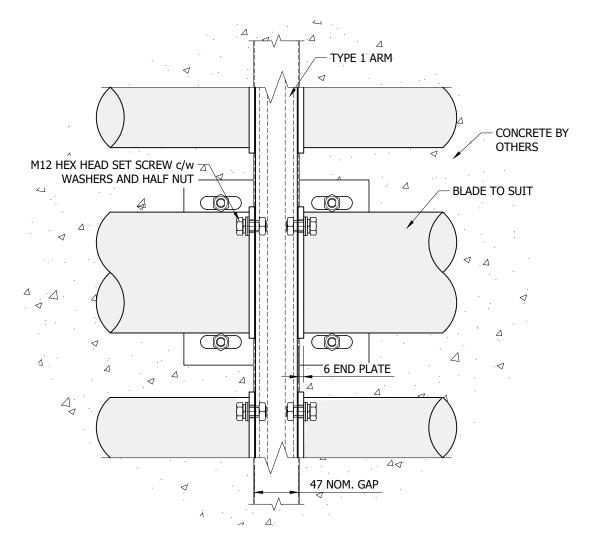

| CLIMATE FACADE (TYPE 1 ARM)<br>FIXING DETAIL<br>CONCRETE FACE FIX |          |              |
|-------------------------------------------------------------------|----------|--------------|
| Drawn:                                                            | Checked: | Date:        |
| AR                                                                |          | 2017         |
| Scale:                                                            |          | Paper Size:  |
| DO NOT SCA                                                        | LE       | A3 LANDSCAPE |
| Status:                                                           | NFORM    | IATION       |

Drawing No: SD-CF-FX-010

Drawing Title:

**CLIMATE FACADE (TYPE 1 ARM) TO CONCRETE FACE FIX DETAIL**