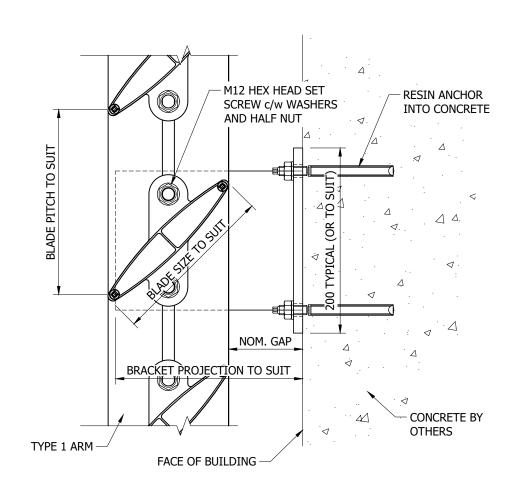

| CLIMATE FACADE (TYPE 1 ARM)<br>FIXING DETAIL<br>CONCRETE FACE FIX |          |              |
|-------------------------------------------------------------------|----------|--------------|
| Drawn:                                                            | Checked: | Date:        |
| AR                                                                |          | 2017         |
| Scale:                                                            |          | Paper Size:  |
| DO NOT SCA                                                        | LE       | A3 LANDSCAPE |
| Status:                                                           | NFORM    | IATION       |

Drawing No: SD-CF-FX-010

Drawing Title:

**CLIMATE FACADE (TYPE 1 ARM) TO CONCRETE FACE FIX DETAIL**