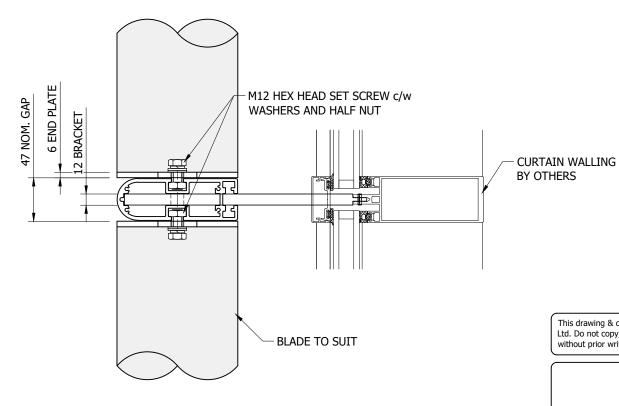

**NOTE:** CW BRACKETS WILL USUALLY BE FREE ISSUED FOR INSTALLATION TO CW CONTRACTOR. ALL  $\phi$ 4 HOLES SHOULD BE PRE-DRILLED IN CW MULLIONS. ONLY TOP HOLE WILL BE PRE-DRILLED IN BRACKET, OTHER HOLES IN BRACKET SHOULD BE DRILLED ON SITE THROUGH HOLES IN CW MULLION - THIS WILL ENSURE PERFECT ALIGNMENT.









This drawing & copyright belongs to Maple Sunscreening Ltd. Do not copy, reproduce or supply any information without prior written permission.



## **MAPLE**

Units 11a-11d Bramhall Technology Park, Pepper Rd, Hazel Grove, Stockport, Cheshire, SK7 5SA

Tel: 0161 456 6644 www.maplesunscreening.co.uk

| Project Title: |  |  |
|----------------|--|--|
| Client:        |  |  |
| Site Address:  |  |  |
|                |  |  |
|                |  |  |

Drawing Title: CLIMATE FACADE (TYPE 1 ARM) FIXING DETAIL **CURTAIN WALLING** Drawn Checked: Date: EMG 2017 ADJ Scale: Paper Size: DO NOT SCALE A3 LANDSCAPE Status: **INFORMATION** Drawing No: SD-CF-FX-008

**CLIMATE FACADE (TYPE 1 ARM) TO CURTAIN WALLING FIXING DETAIL**