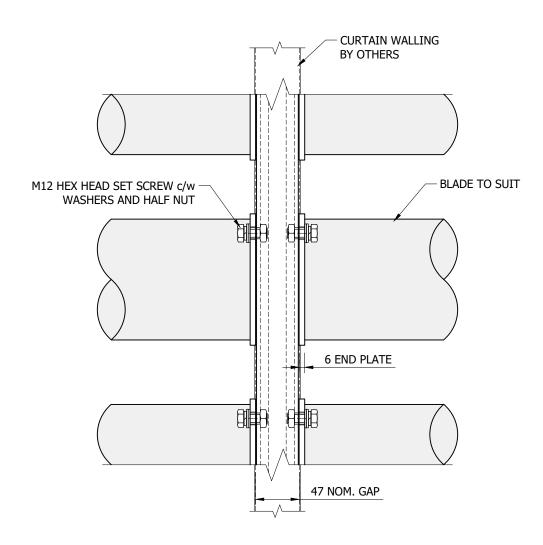

**NOTE:** CW BRACKETS WILL USUALLY BE FREE ISSUED FOR INSTALLATION TO CW CONTRACTOR. ALL  $\phi$ 4 HOLES SHOULD BE PRE-DRILLED IN CW MULLIONS. ONLY TOP HOLE WILL BE PRE-DRILLED IN BRACKET, OTHER HOLES IN BRACKET SHOULD BE DRILLED ON SITE THROUGH HOLES IN CW MULLION - THIS WILL ENSURE PERFECT ALIGNMENT.









This drawing & copyright belongs to Maple Sunscreening Ltd. Do not copy, reproduce or supply any information without prior written permission.



## **MAPLE**

Units 11a-11d Bramhall Technology Park, Pepper Rd, Hazel Grove, Stockport, Cheshire, SK7 5SA

Tel: 0161 456 6644 www.maplesunscreening.co.uk

| Project Title: |  |  |
|----------------|--|--|
| Client:        |  |  |
| Site Address:  |  |  |
|                |  |  |
|                |  |  |

Drawing Title: CLIMATE FACADE (TYPE 1 ARM) FIXING DETAIL **CURTAIN WALLING** Drawn Checked: Date: EMG 2017 ADJ Scale: Paper Size: DO NOT SCALE A3 LANDSCAPE Status: **INFORMATION** Drawing No: SD-CF-FX-008

**CLIMATE FACADE (TYPE 1 ARM) TO CURTAIN WALLING FIXING DETAIL**