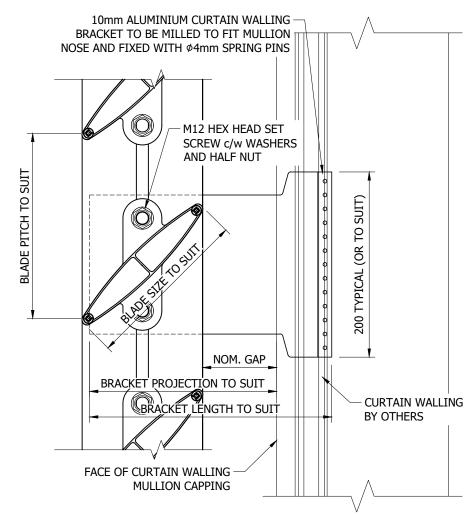

**NOTE:** CW BRACKETS WILL USUALLY BE FREE ISSUED FOR INSTALLATION TO CW CONTRACTOR. ALL  $\phi$ 4 HOLES SHOULD BE PRE-DRILLED IN CW MULLIONS. ONLY TOP HOLE WILL BE PRE-DRILLED IN BRACKET, OTHER HOLES IN BRACKET SHOULD BE DRILLED ON SITE THROUGH HOLES IN CW MULLION - THIS WILL ENSURE PERFECT ALIGNMENT.

**CLIMATE FACADE (TYPE 1 ARM) TO CURTAIN WALLING FIXING DETAIL**