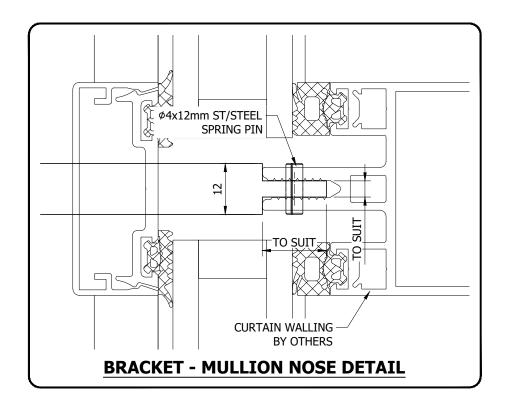

**NOTE:** CW BRACKETS WILL USUALLY BE FREE ISSUED FOR INSTALLATION TO CW CONTRACTOR. ALL  $\phi$ 4 HOLES SHOULD BE PRE-DRILLED IN CW MULLIONS. ONLY TOP HOLE WILL BE PRE-DRILLED IN BRACKET, OTHER HOLES IN BRACKET SHOULD BE DRILLED ON SITE THROUGH HOLES IN CW MULLION - THIS WILL ENSURE PERFECT ALIGNMENT.

**CLIMATE FACADE (TYPE 1 ARM) TO CURTAIN WALLING FIXING DETAIL**