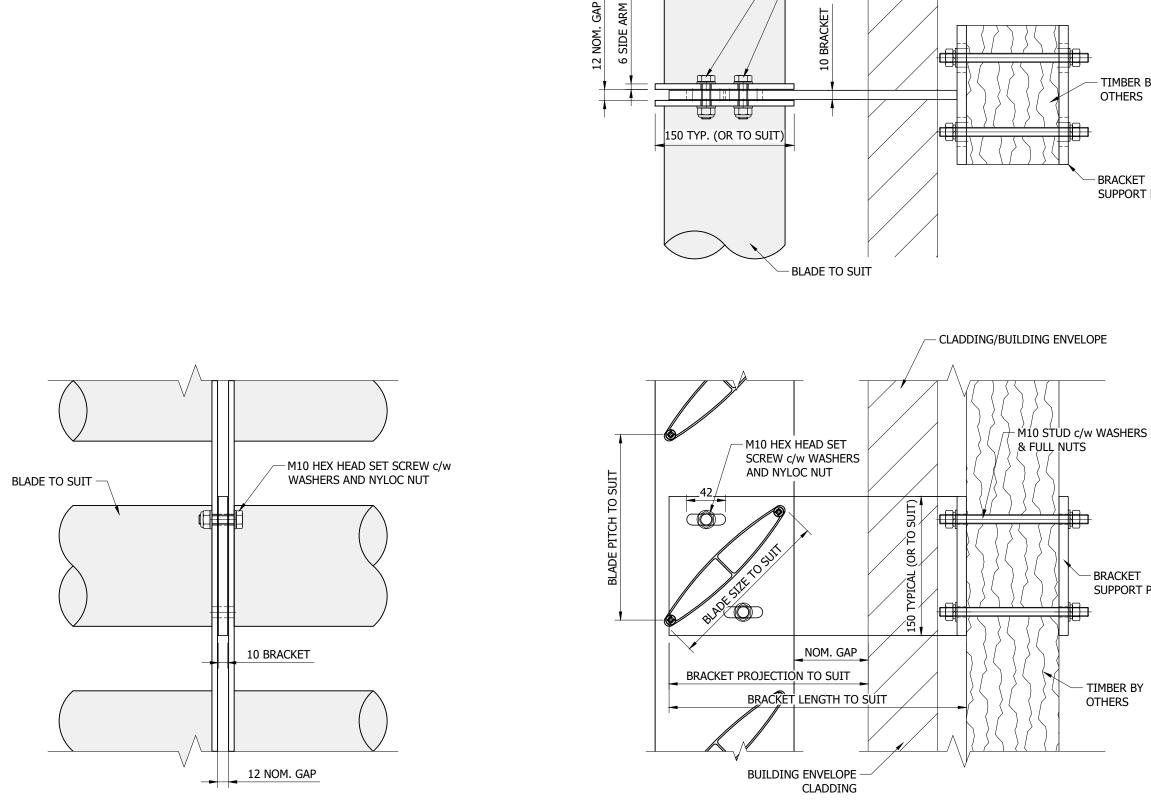

## **CLIMATE FAÇADE TO TIMBER FIXING DETAIL**

CLADDING/BUILDING ENVELOPE TIMBER BY OTHERS BRACKET SUPPORT PLATE This drawing & copyright belongs to Maple Sunscreening Ltd. Do not copy, reproduce or supply any information without prior written permission. R: Init/Date: Chk: Revision: **M**APLE Units 11a-11d Bramhall Technology Park, Pepper Rd, Hazel Grove, Stockport, Cheshire, SK7 5SA Tel: 0161 456 6644 www.maplesunscreening.co.uk Project Title: BRACKET Client: SUPPORT PLATE Site Address: TIMBER BY OTHERS Drawing Title: CLIMATE FAÇADE (SIDE ARMS) FIXING DETAIL TIMBER Drawn: Checked: Date: AR 2017 Scale: Paper Size: DO NOT SCALE A3 LANDSCAPE Status: INFORMATION Job No: Drawing No: Rev: SD-CF-FX-007 -

M10 HEX HEAD SET SCREW c/w WASHERS AND NYLOC NUT