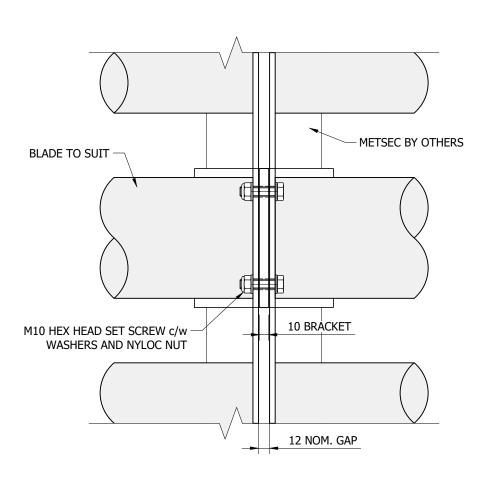

This drawing & copyright belongs to Maple Sunscreening Ltd. Do not copy, reproduce or supply any information without prior written permission.



## MAPLE

Units 11a-11d Bramhall Technology Park, Pepper Rd, Hazel Grove, Stockport, Cheshire, SK7 5SA

Tel: 0161 456 6644 www.maplesunscreening.co.uk

| Project Title: |  |  |
|----------------|--|--|
| Client:        |  |  |
| Site Address:  |  |  |

| Drawing Title:                   |                     |              |      |  |
|----------------------------------|---------------------|--------------|------|--|
| CLIMATE  <br>FIXING DE<br>METSEC | FAÇADE (SI<br>ETAIL | DE ARMS)     |      |  |
| Drawn:                           | Checked:            | Date:        |      |  |
| AR                               |                     | 20