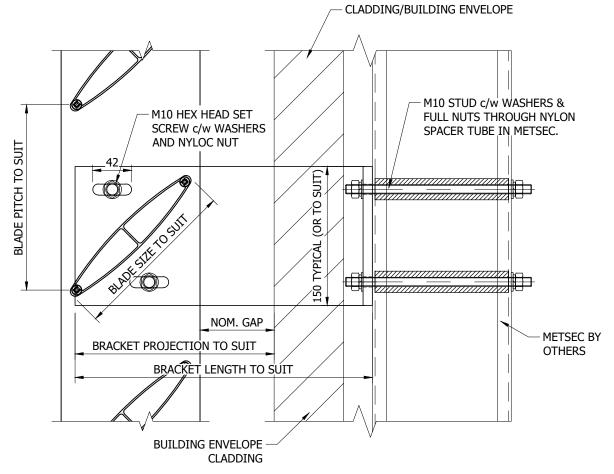

This drawing & copyright belongs to Maple Sunscreening Ltd. Do not copy, reproduce or supply any information without prior written permission.



## MAPLE

Units 11a-11d Bramhall Technology Park, Pepper Rd, Hazel Grove, Stockport, Cheshire, SK7 5SA

Tel: 0161 456 6644 www.maplesunscreening.co.uk

| Project Title: |  |  |
|----------------|--|--|
| Client:        |  |  |
| Site Address:  |  |  |

| Drawing Title:                   |                     |              |      |  |
|----------------------------------|---------------------|--------------|------|--|
| CLIMATE  <br>FIXING DE<br>METSEC | FAÇADE (SI<br>ETAIL | DE ARMS)     |      |  |
| Drawn:                           | Checked:            | Date:        |      |  |
| AR                               |                     | 2017