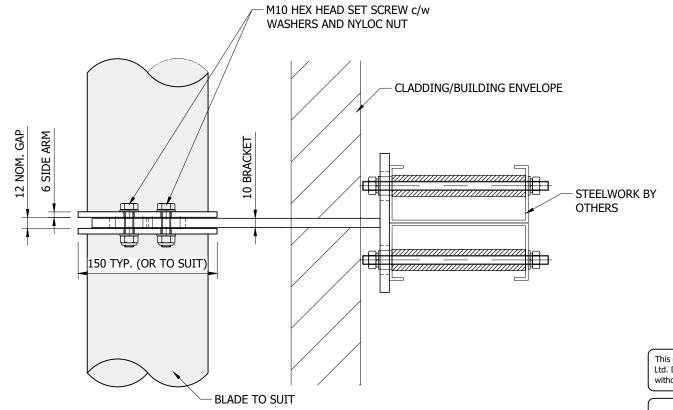

This drawing & copyright belongs to Maple Sunscreening Ltd. Do not copy, reproduce or supply any information without prior written permission.



## MAPLE

Units 11a-11d Bramhall Technology Park, Pepper Rd, Hazel Grove, Stockport, Cheshire, SK7 5SA

Tel: 0161 456 6644 www.maplesunscreening.co.uk

| Project Title: |  |  |
|----------------|--|--|
| Client:        |  |  |
| Site Address:  |  |  |

| Drawing Title:                   |                     |              |      |  |
|----------------------------------|---------------------|--------------|------|--|
| CLIMATE  <br>FIXING DE<br>METSEC | FAÇADE (SI<br>ETAIL | DE ARMS)     |      |  |
| Drawn:                           | Checked:            | Date:        |      |  |
| AR                               |                     |