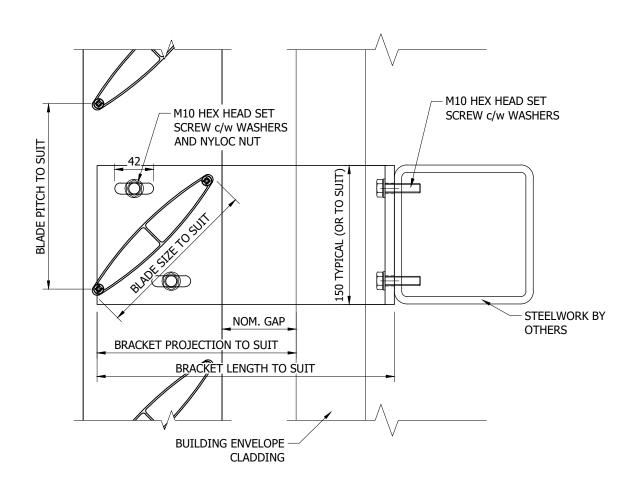

| CLIMATE FAÇADE (SIDE ARMS)<br>FIXING DETAIL<br>STEEL |          |             |      |  |
|------------------------------------------------------|----------|-------------|------|--|
| Drawn:                                               | Checked: | Date:       |      |  |
| AR                                                   |          | 2017        |      |  |
| Scale:                                               |          | Paper Size: |      |  |
| DO NOT SC                                            | ALE      | A3 LANDSCAP | E    |  |
| Status: INFORMATION                                  |          |             |      |  |
| Joh No:                                              | Drawin   | a No:       | Rev. |  |

SD-CF-FX-005

Drawing Title:

**CLIMATE FAÇADE TO STEELWORK FIXING DETAIL**