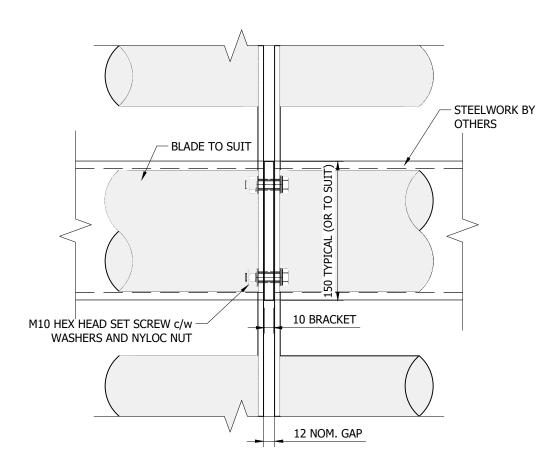

| CLIMATE FAÇADE (SIDE ARMS)<br>FIXING DETAIL<br>STEEL |          |             |      |  |
|------------------------------------------------------|----------|-------------|------|--|
| Drawn:                                               | Checked: | Date:       |      |  |
| AR                                                   |          | 2017        |      |  |
| Scale:                                               |          | Paper Size: |      |  |
| DO NOT SC                                            | ALE      | A3 LANDSCAP | E    |  |
| Status: INFORMATION                                  |          |             |      |  |
| Joh No:                                              | Drawin   | a No:       | Rev. |  |

SD-CF-FX-005

Drawing Title:

**CLIMATE FAÇADE TO STEELWORK FIXING DETAIL**