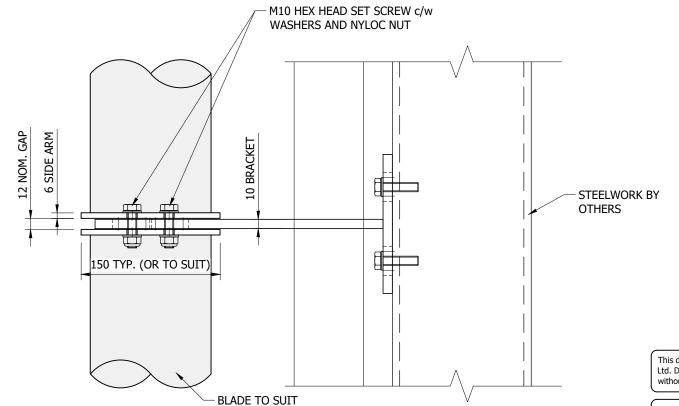

| CLIMATE FAÇADE (SIDE ARMS)<br>FIXING DETAIL<br>STEEL |          |             |      |  |
|------------------------------------------------------|----------|-------------|------|--|
| Drawn:                                               | Checked: | Date:       |      |  |
| AR                                                   |          | 2017        |      |  |
| Scale:                                               |          | Paper Size: |      |  |
| DO NOT SC                                            | ALE      | A3 LANDSCAP | E    |  |
| Status: INFORMATION                                  |          |             |      |  |
| Joh No:                                              | Drawin   | a No:       | Rev. |  |

SD-CF-FX-005

Drawing Title:

**CLIMATE FAÇADE TO STEELWORK FIXING DETAIL**