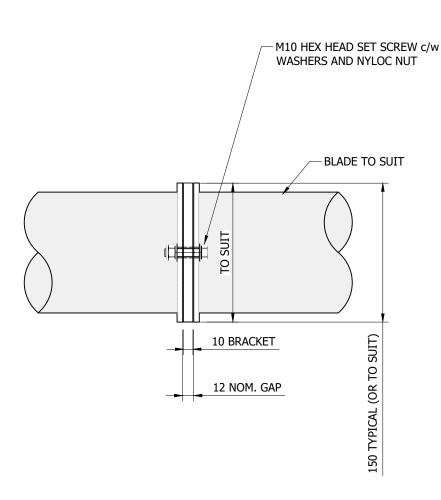

This drawing & copyright belongs to Maple Sunscreening Ltd. Do not copy, reproduce or supply any information without prior written permission.



## **MAPLE**

Units 11a-11d Bramhall Technology Park, Pepper Rd, Hazel Grove, Stockport, Cheshire, SK7 5SA

Tel: 0161 456 6644 www.maplesunscreening.co.uk

| Project Title: |  |  |
|----------------|--|--|
| Client:        |  |  |
| Site Address:  |  |  |
|                |  |  |
|                |  |  |

| :        |                              |                              |
|----------|------------------------------|------------------------------|
|          |                              |                              |
| ETAIL    |                              |                              |
| WALLING  |                              |