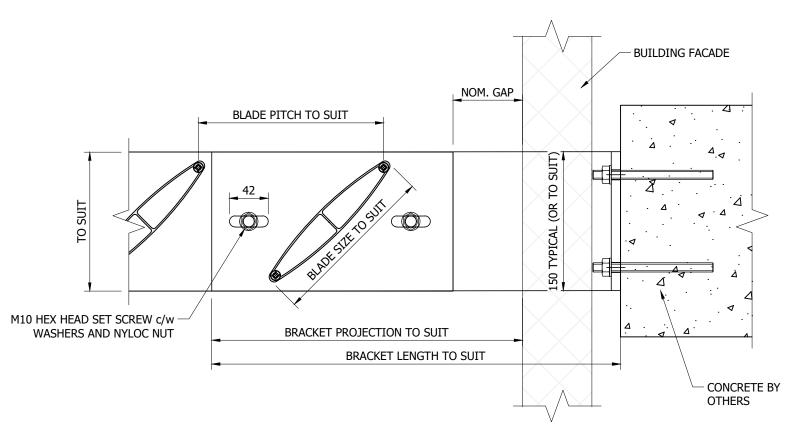

This drawing & copyright belongs to Maple Sunscreening Ltd. Do not copy, reproduce or supply any information without prior written permission.



## **MAPLE**

Units 11a-11d Bramhall Technology Park, Pepper Rd, Hazel Grove, Stockport, Cheshire, SK7 5SA

Tel: 0161 456 6644 www.maplesunscreening.co.uk

| Project Title: |  |  |
|----------------|--|--|
| Client:        |  |  |
| Site Address:  |  |  |
|                |  |  |
|                |  |  |

| :        |                              |                              |
|----------|------------------------------|------------------------------|
|          |                              |                              |
| ETAIL    |                              |                              |
| WALLING  |                              |