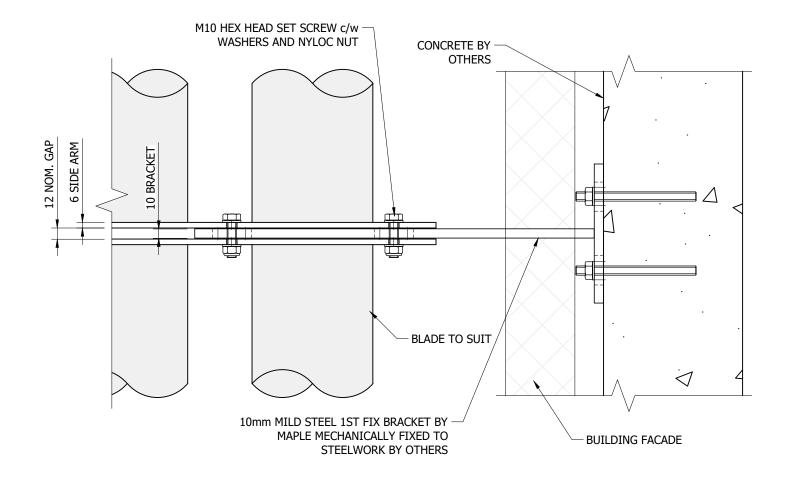

This drawing & copyright belongs to Maple Sunscreening Ltd. Do not copy, reproduce or supply any information without prior written permission.



## **MAPLE**

Units 11a-11d Bramhall Technology Park, Pepper Rd, Hazel Grove, Stockport, Cheshire, SK7 5SA

Tel: 0161 456 6644 www.maplesunscreening.co.uk

| Project Title: |  |  |
|----------------|--|--|
| Client:        |  |  |
| Site Address:  |  |  |
|                |  |  |
|                |  |  |

| :        |                              |                              |
|----------|------------------------------|------------------------------|
|          |                              |                              |
| ETAIL    |                              |                              |
| WALLING  |