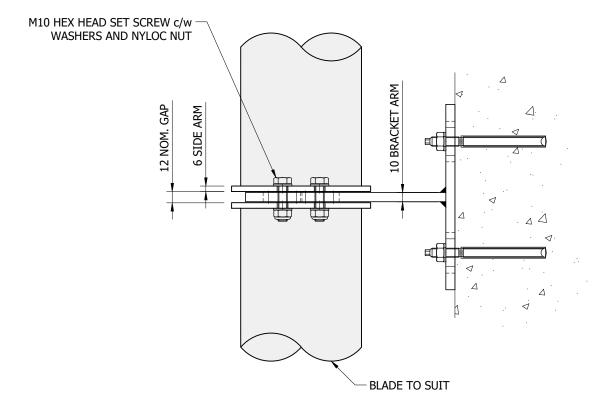

INFORMATION

Drawing Title:

Job No: Drawing No: SD-CF-FX-003

**CLIMATE FACADE (CASSETTE) FACE FIX TO CONCRETE FIXING DETAIL**