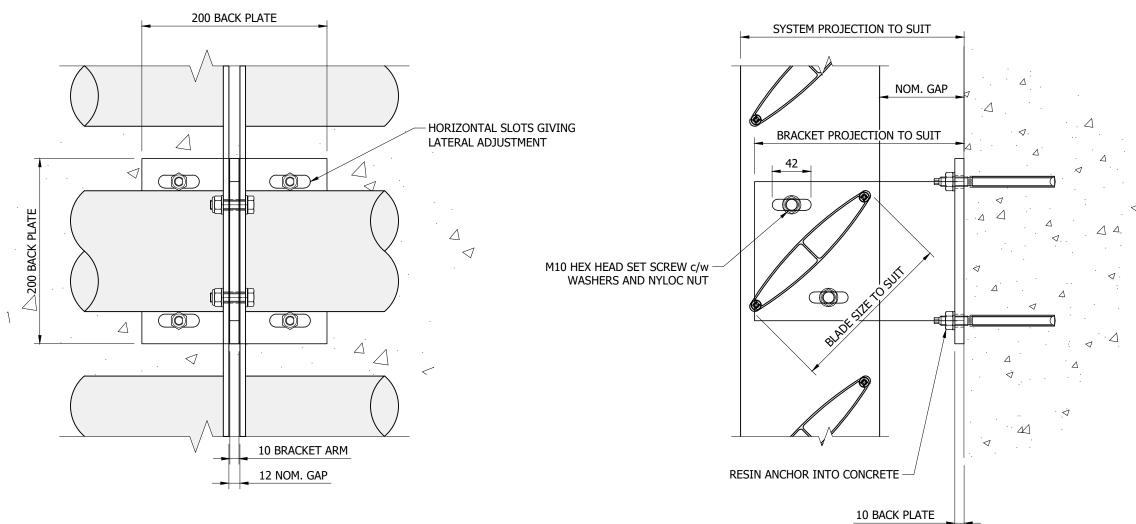

INFORMATION

Drawing Title:

Job No: Drawing No: SD-CF-FX-003

**CLIMATE FACADE (CASSETTE) FACE FIX TO CONCRETE FIXING DETAIL**