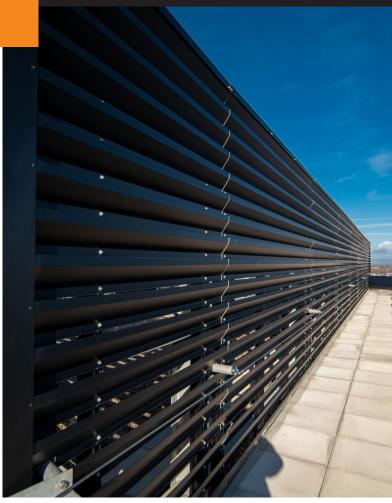

### DESIGN

- Contour® SL louvres span the office rooftop to over 200 linear metres
- Inverted louvres provide screening for the rooftop machinery
- Louvres were anodised in black to provide an appealing contrast with the red terracotta aesthetic of the building

### **MANUFACTURE**

- The anodisation process helps protect the blades against corrosive effects of the coastal environment
- System reaches 2.7m high to effectively screen and protect HVAC equipment