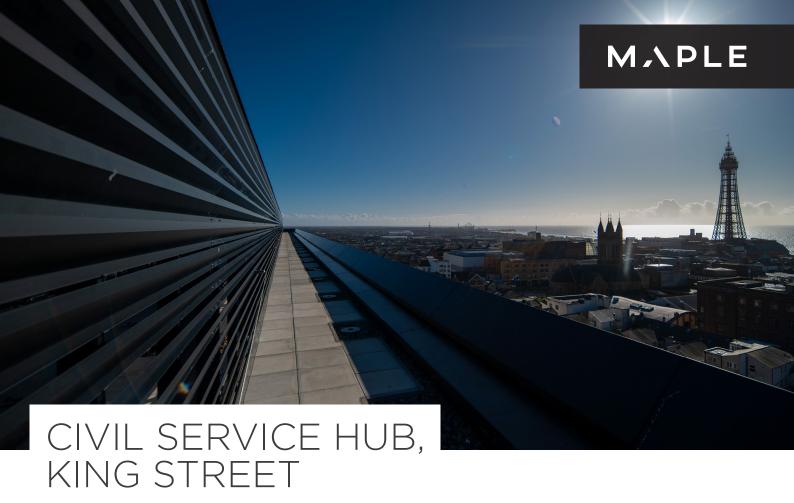

# Maple's Contour® louvres provide a rooftop plant screen for a new office building in Blackpool

# DID YOU KNOW?

CIVIL SERVICE HUB, KING STREET

**MAPLE** 