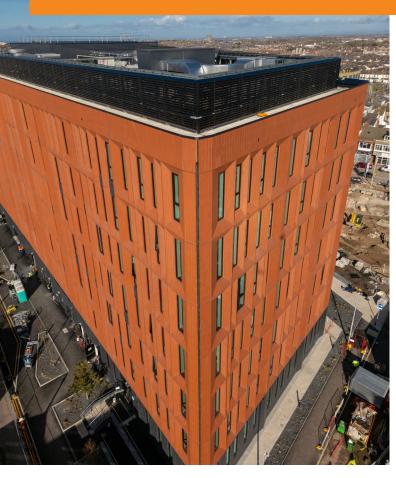

# Maple's Contour® louvres provide a rooftop plant screen for a new office building in Blackpool

### DESIGN

- Contour® SL louvres span the office rooftop to over 200 linear metres
- Inverted louvres provide screening for the rooftop machinery
- Louvres were anodised in black to provide an appealing contrast with the red terracotta aesthetic of the building