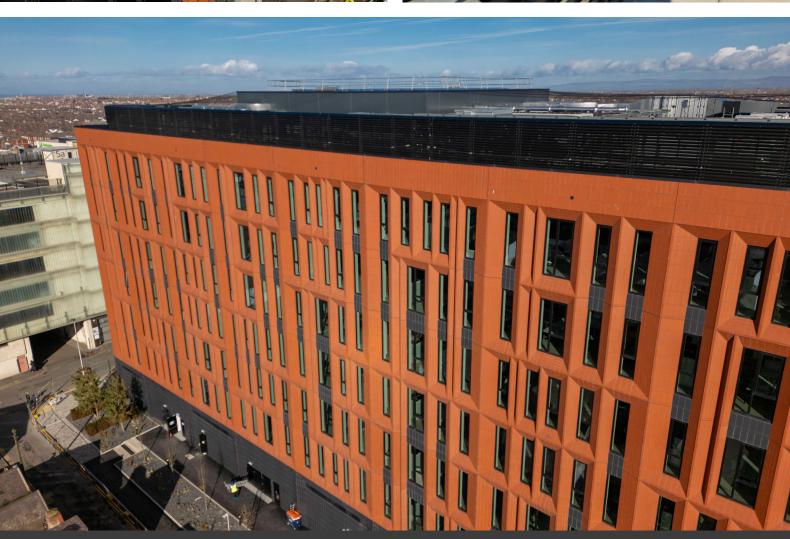

# Maple's Contour® louvres provide a rooftop plant screen for a new office building in Blackpool

### DESIGN

- Contour® SL louvres span the office rooftop to over 200 linear metres
- Inverted louvres provide screening for the rooftop machinery
- Louvres were anodised in black to provide an appealing contrast with the red terracotta aesthetic of the building

### **MANUFACTURE**

- The anodisation process helps protect the blades against corrosive effects of the coastal environment
- System reaches 2.7m high to effectively screen and protect HVAC equipment