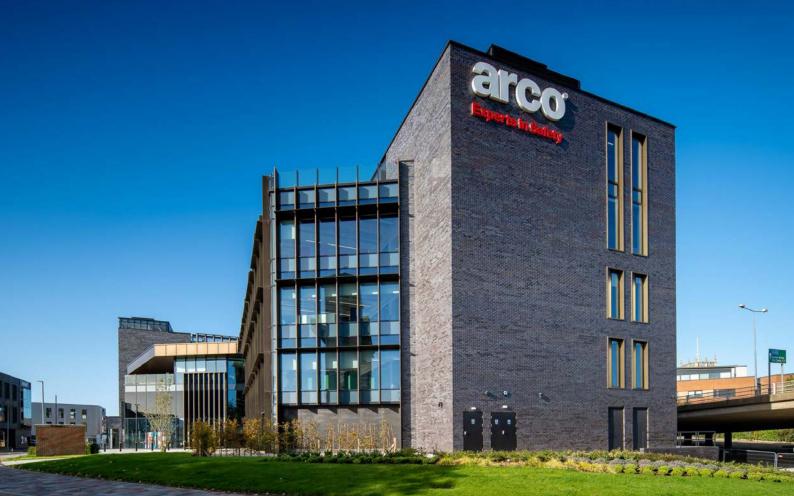

# Maple showcase architectural façade, brise soleil and plant screen expertise on twin projects in Hull

### PROJECT

Arco head office and Fruit Market multi-storey car park

WELCOMETOTI

## DESIGN

- Vertical fins, brise soleil light shelves and louvred rooftop plant screens on new fivestorey Arco office building
- Mesh façade and aluminium fins on neighbouring 350-space Fruit Market car park
- Single-supplier solution for façades on two neighbouring projects