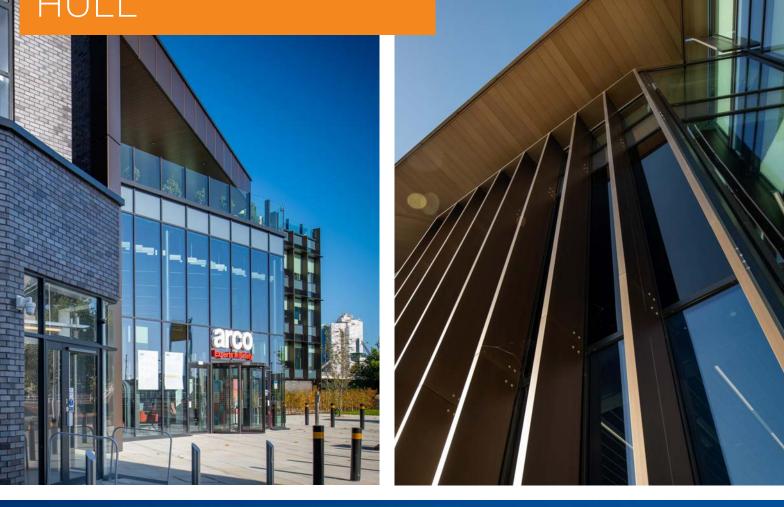

# Maple showcase architectural façade, brise soleil and plant screen expertise on twin projects in Hull

## DESIGN

- Vertical fins, brise soleil light shelves and louvred rooftop plant screens on new fivestorey Arco office building
- Mesh façade and aluminium fins on neighbouring 350-space Fruit Market car park
- Single-supplier solution for façades on two neighbouring projects

## **INSTALLATION**

- 10-0

- After installation, fins and brise soleil light shelves protect office workers from sun's glare - and make a strong visual statement
- Rooftop plant screens on office building used modular system for easy installation
- Mesh façade on car park provides framework for green wall
- Maple's onsite teams treated the two Blackfriargate buildings as single project to achieve installation efficiencies